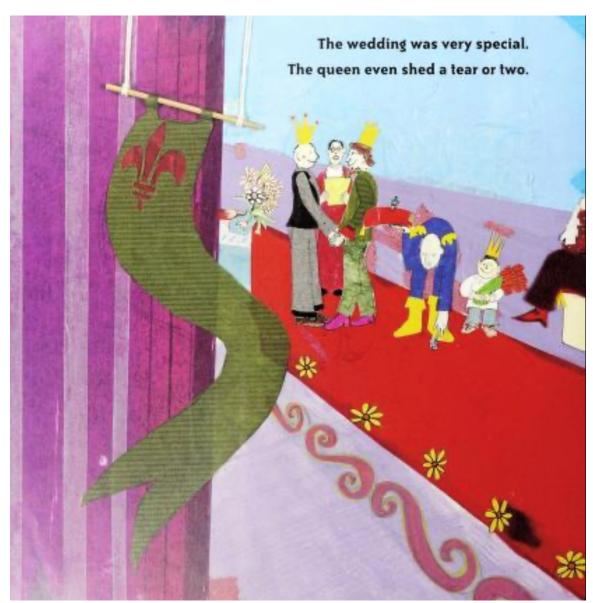

## By Linda de Haan and Stern Nijland

ISBN: 978-1-58246-061-1

| Page | Content                                                                            |
|------|------------------------------------------------------------------------------------|
| 16   | By evening, all that talking had made the prince dizzy. "Very well, Mother. I'll   |
|      | marry. I must say though, I've never cared much for princesses."                   |
| 27   | The illustration on this page depicts the queen standing next to the prince. His   |
|      | crown is flying upward over his head, and he has an excited expression on his face |
|      | and there are hearts coming out from his abdomen.                                  |
|      | The prince is saying, "What a wonderful prince!"                                   |
| 30   | The illustration on this page depicts two princes facing each other holding hands. |
|      | A man is bending over near a red carpet and a young man with a crown is carrying   |
|      | a bouquet of flowers. A person in a red robe is reading from a paper.              |
|      | The words on the page read: The wedding was very special. The queen even shed      |
|      | a tear or two.                                                                     |
|      | See Figure 1.                                                                      |
| 36   | The illustration on this page depicts the two kings kissing. There is a large red  |
|      | heart over their lips.                                                             |
|      | See Figure 2.                                                                      |

Figure 1

Figure 2