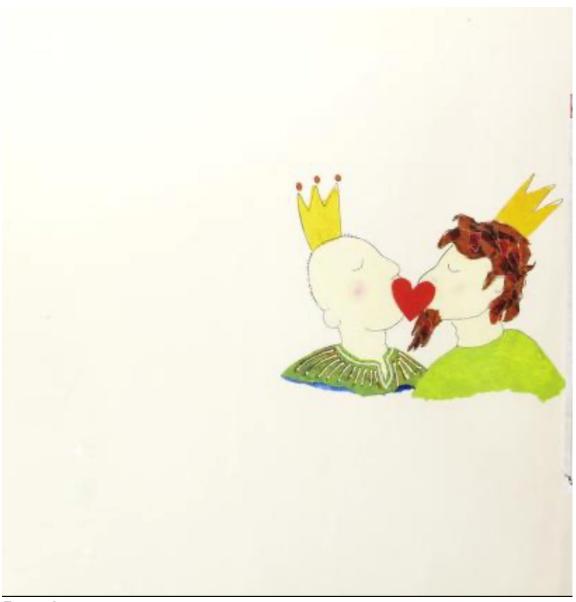

## By Linda de Haan and Stern Nijland

ISBN: 978-1-58246-061-1

| Page | Content                                                                            |
|------|------------------------------------------------------------------------------------|
| 16   | By evening, all that talking had made the prince dizzy. "Very well, Mother. I'll   |
|      | marry. I must say though, I've never cared much for princesses."                   |
| 27   | The illustration on this page depicts the queen standing next to the prince. His   |
|      | crown is flying upward over his head, and he has an excited expression on his face |
|      | and there are hearts coming out from his abdomen.                                  |
|      | The prince is saying, "What a wonderful prince!"                                   |
| 30   | The illustration on this page depicts two princes facing each other holding hands. |
|      | A man is bending over near a red carpet and a young man with a crown is carrying   |
|      | a bouquet of flowers. A person in a red robe is reading from a paper.              |
|      | The words on the page read: The wedding was very special. The queen even shed      |
|      | a tear or two.                                                                     |
|      | See Figure 1.                                                                      |
| 36   | The illustration on this page depicts the two kings kissing. There is a large red  |
|      | heart over their lips.                                                             |
|      | See Figure 2.                                                                      |

Figure 1

Figure 2